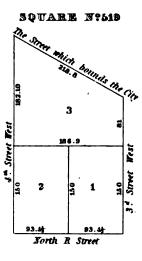

| 100       |       |              |         |         |             |                |      | '               |           | 1      |
| 36       | ÷      | 12        |       |              |         | 30      | feet        |                |      | ,               | 25<br>100 | 7 2    |
| Sin Sira | 1      | 100<br>11 | 25    |              |         | 92      | 102.6       |                |      | 25 0            | 28        | A Str  |
|          |        | 10        | 5 9 8 | 2<br>8<br>50 | 7<br>50 | 6 g     | 5<br>49.5   | <b>4</b><br>50 | 3 9  | 50              | 1 15      | 3      |
|          |        |           | 1 4   |              |         | South 1 |             |                |      |                 |           |        |

. . **'**. • , 



•





. • 







. . , 









|                | North L Street 66 54.9 66 |          |     |     |     |          |     |                      |         |        |      |
|----------------|---------------------------|----------|-----|-----|-----|----------|-----|----------------------|---------|--------|------|
|                | 90                        | 7        |     | 8 5 |     |          | 100 |                      | 9       | 9      |      |
| Kest           | 54.7                      | <b>6</b> | 202 | L   |     |          |     | 3.                   | 10      | 54.7   | West |
| 1" Street Nest | 54.8                      | 5        |     |     | ı   |          |     | 11                   | 54.8    | Street |      |
| 4              | 54.7                      | 93.<br>4 | s   |     |     |